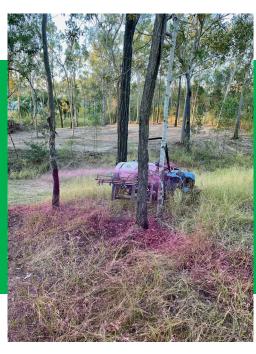

### **Boomless Nozzle**

Allows for easier access into difficult to spray areas with wooded areas and other obstacles.