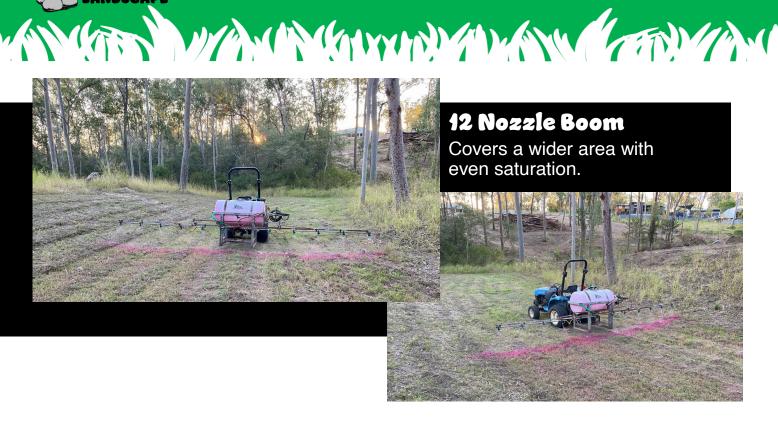

## **Features**

6m boom + boomless nozzle. 12 Spray Nozzles. Low Drift Application. Adjustable Spray Pattern 30m hose.