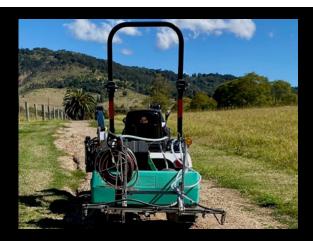

## **100 Litre Spray Unit**

Our 100 litre unit is most suitable for home lawns, industrial sites, fence lines, council footpaths, driveways

#### Features

1.5m boom. Side Spray Nozzles. 15m hose.