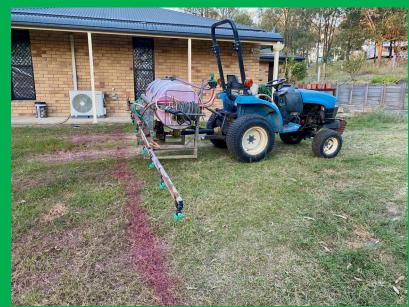

# **300 Litre Spray Unit**

Our 300 litre unit is suitable for paddocks, home lawns, industrial sites, fence lines, council footpaths. Calibrated to 200L p/ha makes it great for acreage applications.

## **Features**

6m boom + boomless nozzle. 12 Spray Nozzles. Low Drift Application. Adjustable Spray Pattern 30m hose.