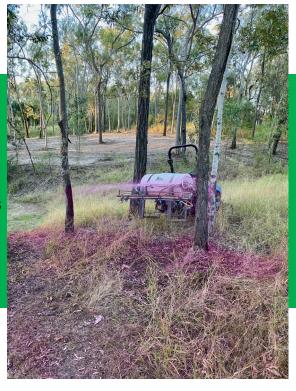

### **Boomless Nozzle**

Allows for easier access into difficult to spray areas with wooded areas and other obstacles.