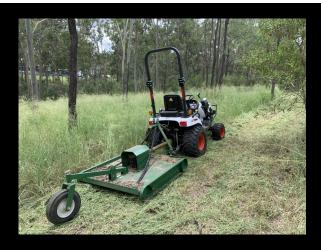

### Slasher

With the 1.2 metre slasher we are able to tidy up long grass in paddocks, roadside and steep areas. As our unit is very manoeuvrable and compact, we can get in tight areas and under trees where the larger units can not. Both our tractors can handle steep slopes