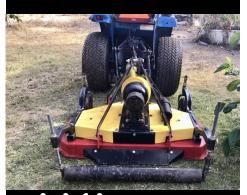

## Finishing Mower

Combined with the compact tractor this mower quickly cuts lawns, acreage and fields with an outstanding finish. Modified with a rear roller it gives a manicured cut and is capable of reaching under trees and areas where a zero turn canô. Lightweight and set up specifically to leave little if any marks.