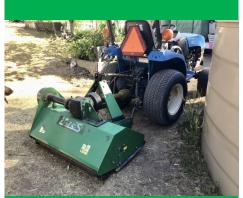

## Flail Mower

Mulching as it cuts, this mower is incredible for areas that haven@been cut for a while. It will tidy up neglected areas in no time. With a rear roller it leaves a very even finish and really shaves out clumping grasses like green panic and signal grasses