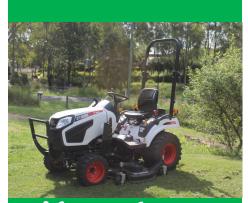

### Mid Mount Mower

Coupled with the 26hp Bobcat compact tractor this unit is an outstanding performer. With the large 60 inch deck it is capable of mowing large areas very quickly. With 4WD and diff locks, it can get to a lot of places where zero turns fail.