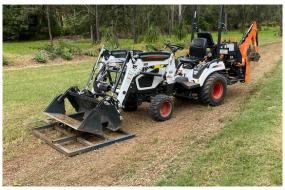

## One Compact Unit With Multiple Uses

Our compact tractor with 4 in 1 bucket is capable of earthworks in tight areas. It is extremely good for mulching gardens over big areas, top dressing or soil movements, scraping and levelling, trimming, site clean ups and much more.

Add the Spreader/Levelling
Bar and suddenly our
compact unit can spread soil,
road base, crusher dust etc,
and then level off or shape as
required. This unit is excellent
for turf prep, driveways,
concrete slab preparation,
swale drain shaping,
car parks, footpaths, top
dressing turf