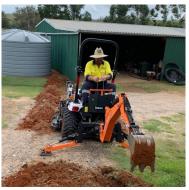

Fitted with a backhoe, this makes our compact tractor extremely powerful for itôs size and very versatile.

Great for trenching, planting, shaping, scrubbing ground, small stump removal, lantana removal, most irrigation works.