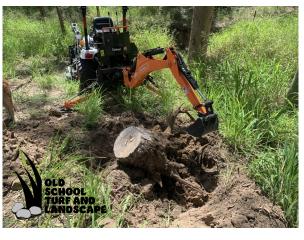

Fitted with a backhoe, this makes our compact tractor extremely powerful for itôs size and very versatile.

Great for trenching, planting, shaping, scrubbing ground, small stump removal, lantana removal, most irrigation works.