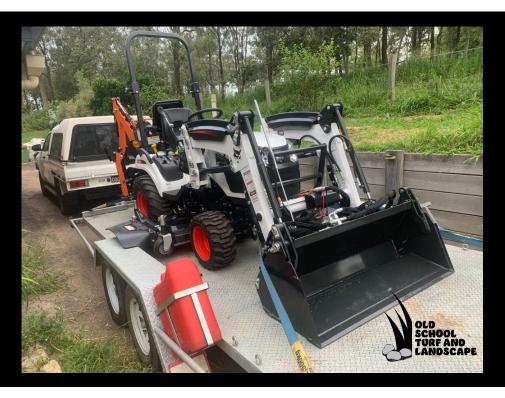

## One Compact Unit With Multiple Uses

Our compact tractor with 4 in 1 bucket is capable of earthworks in tight areas. It is extremely good for mulching gardens over big areas, top dressing or soil movements, scraping and levelling, trimming, site clean ups and much more.

Fitted with a backhoe, this makes our compact tractor extremely powerful for itôs size and very versatile.

Great for trenching, planting, shaping, scrubbing ground, small stump removal, lantana removal, most irrigation works.